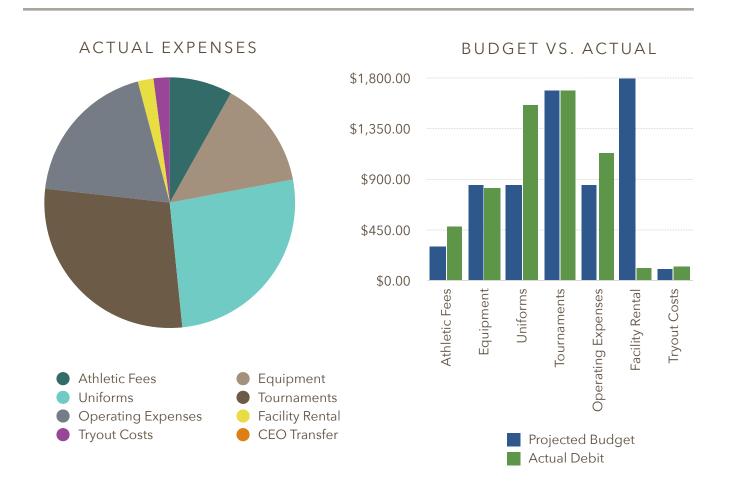

## SUMMARY BY CATEGORY

| Category            | Projected<br>Budget | Actual<br>Debit | Projected<br>Income | Actual<br>Credit | Actual<br>Balance |  |
|---------------------|---------------------|-----------------|---------------------|------------------|-------------------|--|
| Athletic Fees       | \$300.00            | \$480.70        |                     |                  |                   |  |
| Equipment           | \$850.00            | \$826.95        |                     |                  |                   |  |
| Uniforms            | \$850.00            | \$1,564.18      |                     |                  |                   |  |
| Tournaments         | \$1,685.00          | \$1,685.00      |                     |                  |                   |  |
| Operating Expenses  | \$850.00            | \$1,133.79      |                     |                  |                   |  |
| Facility Rental     | \$1,800.00          | \$120.00        |                     |                  |                   |  |
| Tryout Costs        | \$100.00            | \$123.82        |                     |                  |                   |  |
| Team Activity       | \$1,000.00          | \$505.34        |                     | \$200.00         |                   |  |
| Tryout Fees         |                     |                 | \$200.00            | \$120.00         |                   |  |
| Donations           |                     |                 |                     | \$0.00           |                   |  |
| Charitable Service  |                     | \$170.94        |                     |                  |                   |  |
| CEO Payment         |                     | \$1,849.93      |                     |                  |                   |  |
| Activity Refund     |                     |                 |                     | \$40.00          |                   |  |
| Account Discrepancy |                     | \$10.82         |                     | \$20.00          |                   |  |
| Player Fees         |                     |                 | \$7,200.00          | \$6,000.00       |                   |  |
| CEO Transfer        |                     |                 |                     | \$2,099.16       |                   |  |
| Total               | \$7,435.00          | \$8,471.47      | \$7,400.00          | \$8,479.16       | \$7.69            |  |